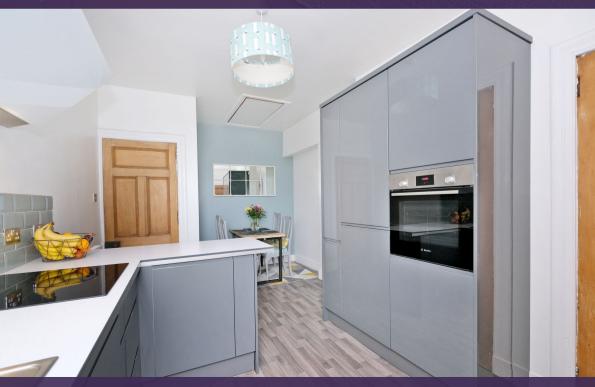

The lounge is a generously proportioned room, finished in fashionable hues of grey. The large bay window floods the room with natural light and the ornamental fireplace adds character to this room.

The dining kitchen is immaculately finished with contemporary grey gloss units and breakfasting bar, with contrasting worktop features intergrated appliances and modern over-hob extractor hood. There is also an area for dining table and chairs, and a separate utility room carrying on the stylish theme from the kitchen.