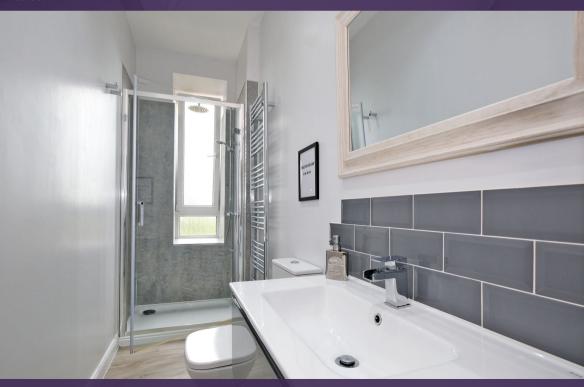

Enjoying a rear aspect is the second bedroom boasting another original feature fireplace and space for furniture.

Completing the internal accommodation is the stunning shower room with white two-piece suite comprising wash hand basin housed in a vanity unit and WC, in addition to a large walk-in shower.