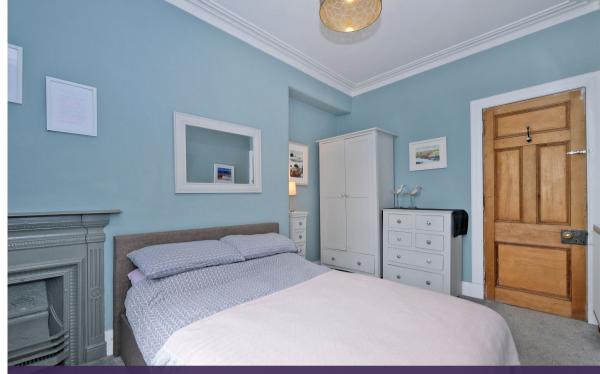

Bedroom one is a generously proportioned room with original feature fireplace and deep window sill. With ceiling cornicing and luxurious grey carpets adding to the warmth of the room, there is also space for and array of free standing furniture.

Enjoying a rear aspect is the second bedroom boasting another original feature fireplace and space for furniture.

Completing the internal accommodation is the stunning shower room with white two-piece suite comprising wash hand basin housed in a vanity unit and WC, in addition to a large walk-in shower.