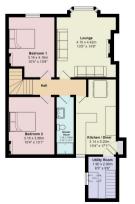

#### Accommodation and plans

| Lounge        | 13'5" x 14'6" | 4.09m x 4.42m |
|---------------|---------------|---------------|
| Kitchen/Diner | 10'4" x 17'1" | 3.15m x 5.21m |
| Utility Room  | 6'3" x 9'6"   | 1.91m x 2.9m  |
| Bedroom 1     | 10'4" x 13'8" | 3.15m x 4.17m |
| Bedroom 2     | 10'4" x 13'1" | 3.15m x 3.99m |
| Shower Room   | 3'10" x 13'1" | 1.17m x 3.99m |