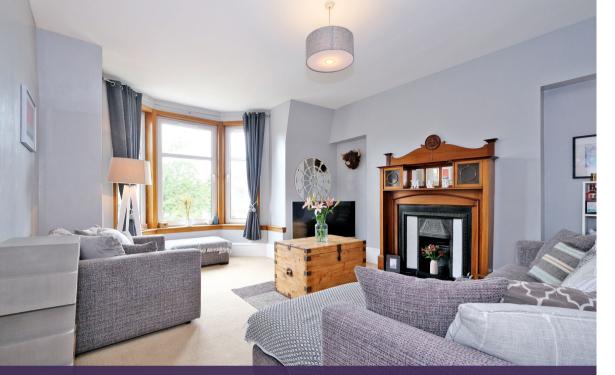

The lounge is a generously proportioned room, finished in fashionable hues of grey. The large bay window floods the room with natural light and the ornamental fireplace adds character to this room.

The dining kitchen is immaculately finished with contemporary grey gloss units and breakfasting bar, with contrasting worktop features intergrated appliances and modern over-hob extractor hood. There is also an area for dining table and chairs, and a separate utility room carrying on the stylish theme from the kitchen.